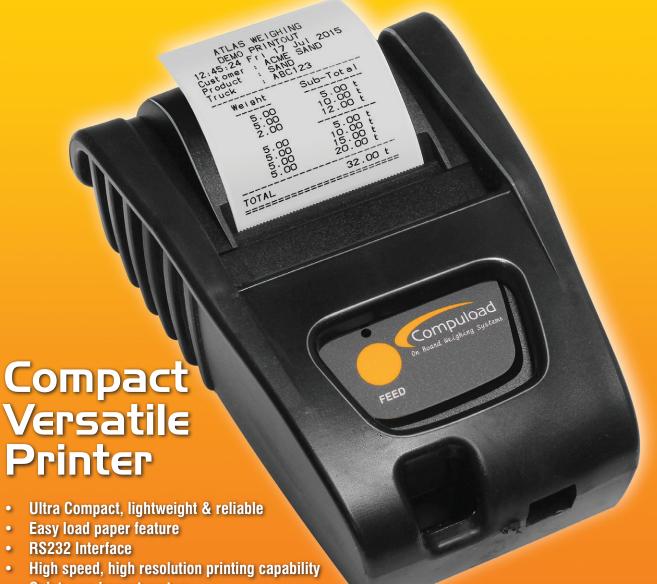

## **Versatile Printing**

The New Compuload 4070 printer is supplied as an add on plug in module to suit both the Compuload 5000 and Compuload 6000 series weighing systems.

This new technology thermal printer allows all weighing data together with any stored information to be printed on a thermal paper roll.

Printed data will include:

- Prints two line company heading\*
- Prints individual lifted weight\*
- Prints progressive total weigh\*
- Prints date and time\*
- Prints product name and code\*
- Prints customer name and code\*
- Prints truck number and code\*