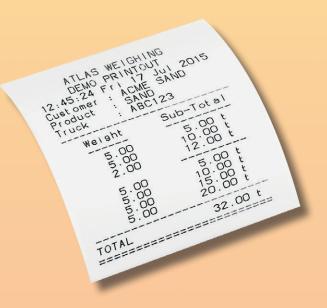

Printed data will include:

- Prints two line company heading\*
- Prints individual lifted weight\*
- Prints progressive total weigh\*
- Prints date and time\*
- Prints product name and code\*
- Prints customer name and code\*
- Prints truck number and code\*