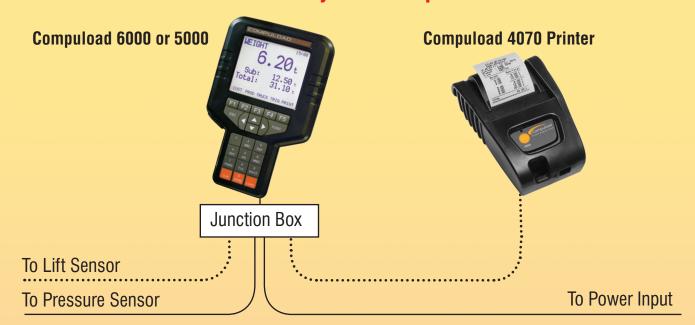

## **The System Setup**

## **Versatile Printing**

The New Compuload 4070 printer is supplied as an add on plug in module to suit both the Compuload 5000 and Compuload 6000 series weighing systems.

This new technology thermal printer allows all weighing data together with any stored information to be printed on a thermal paper roll.